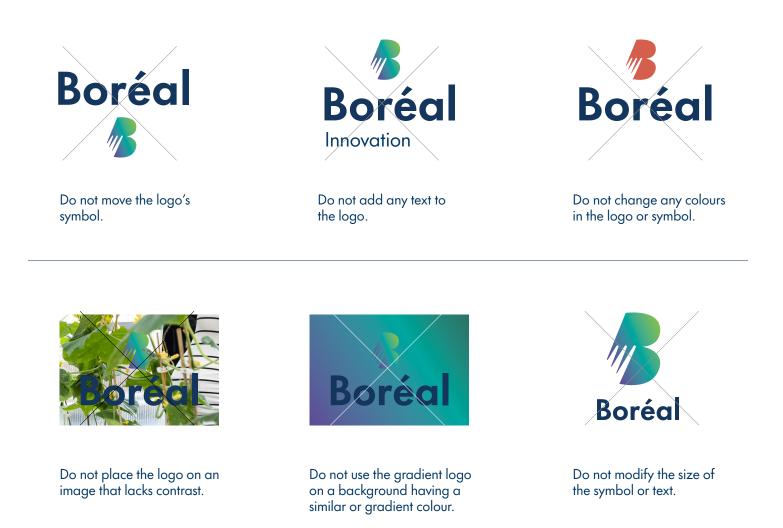

#### **Important Reminders**

The logo has been carefully designed for legibility and visual balance and must not be altered.

Do not add visual elements to the logo.

#### Using the logo

To maintain the brand's consistency, it is crucial that the logo is never modified. Only the official logo is authorized.

The approved versions of the logo can be found here:

Employees: Intranet Boréal